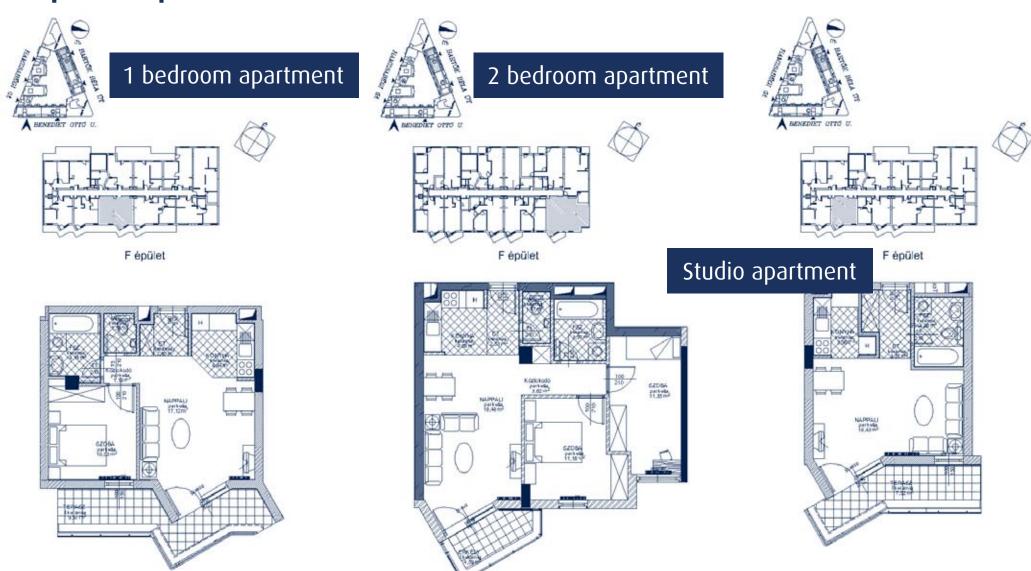

58.02 sqm | from €92,496 | from €18,499 |

Reserve your investment of the year with €3,000!

Put 20% down when signing the contract and the final 80% due upon completion in Q3 2009. Our local partner, Otthon Centrum ICS can assist interested foreign investors with acquiring a mortgage of up to 70-80% of the asking price.

| Property type            | Value in 2013* | Rental income**  |
|--------------------------|----------------|------------------|
| Studio with 29,25 sqm    | from €72,516   | from 363 €/month |
| 1 bedroom with 39,01 sqm | from €94,789   | from 474 €/month |
| 2 bedroom with 61,78 sqm | from €123,781  | from 619 €/month |

<sup>\*</sup> Based on Capital Appreciation of 6% per annum.



<sup>\*\*</sup> Based on minimum 6% annual rental yield.

## **Sample floor plans**