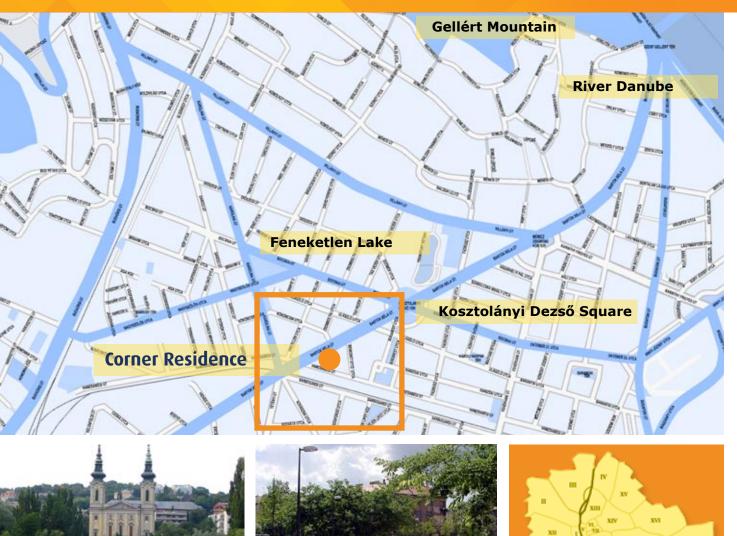

### Location

Located at Budapest, District 11 on Buda side of the city.

- In the inner part of popular new Buda, which possesses a special ambiance, in the proximity of the Feneketlen Lake and the Kosztolányi Dezsõ square, the area's most attractive residential park – the Corner Residence – is being built.
- The location is easy to access with public transport and is commercially well equipped.
- The Feneketlen Lake and its park, playground, sport facilities and open-air theatre offer numerous possibilities for fun and relaxation.